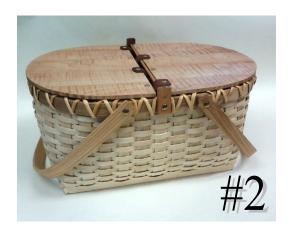

## <u>Section - A</u> \$160

<u>Section - B</u> \$170

| <u>Section A - \$155</u>     | <u>Section B - \$165</u>      |
|------------------------------|-------------------------------|
| #1 Lidded Knitting Basket    | #1 Lidded Double Pie Basket   |
| 8" Wide x 8" Long x 12" High | 10" Wide x 10" Long x 8" High |
| #2 Lidded Creel Basket       | #2 Lidded Picnic Basket       |
| 5" Wide x 11" Long x 7" High | 9" Wide x 15" Long x 8" High  |

<sup>\*</sup>Leather hinges and wood swing handles will be on the picnic basket\* Lids offered will be in cherry, walnut or tiger maple.

<sup>\*</sup>Double pie and picnic baskets will have brass hinges and leather straps for the lid with wooden swing handles\*