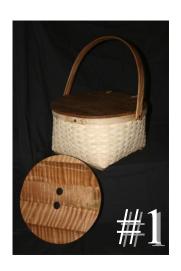

## <u>Section - A</u> \$160

<u>Section - B</u> \$170

| <u>Section A - \$155</u>     | <u>Section B - \$165</u>      |
|------------------------------|-------------------------------|
| #1 Lidded Knitting Basket    | #1 Lidded Double Pie Basket   |
| 8" Wide x 8" Long x 12" High | 10" Wide x 10" Long x 8" High |
| #2 Lidded Creel Basket       | #2 Lidded Picnic Basket       |
| 5" Wide x 11" Long x 7" High | 9" Wide x 15" Long x 8" High  |

<sup>\*</sup>Leather hinges and wood swing handles will be on the picnic basket\* Lids offered will be in cherry, walnut or tiger maple.

<sup>\*</sup>Double pie and picnic baskets will have brass hinges and leather straps for the lid with wooden swing handles\*