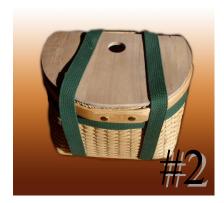

## <u>Section - A</u> \$160

<u>Section - B</u> \$170

| <u>Section A - \$155</u>     | <u>Section B - \$165</u>      |
|------------------------------|-------------------------------|
| #1 Lidded Knitting Basket    | #1 Lidded Double Pie Basket   |
| 8" Wide x 8" Long x 12" High | 10" Wide x 10" Long x 8" High |
| #2 Lidded Creel Basket       | #2 Lidded Picnic Basket       |
| 5" Wide x 11" Long x 7" High | 9" Wide x 15" Long x 8" High  |

<sup>\*</sup>Leather hinges and wood swing handles will be on the picnic basket\* Lids offered will be in cherry, walnut or tiger maple.

<sup>\*</sup>Double pie and picnic baskets will have brass hinges and leather straps for the lid with wooden swing handles\*