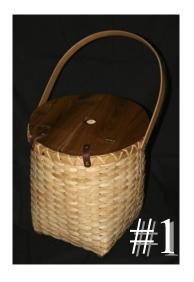

## <u>Section - A</u> \$160

<u>Section - B</u> \$170

| <u>Section A - \$155</u>     | <u>Section B - \$165</u>      |
|------------------------------|-------------------------------|
| #1 Lidded Knitting Basket    | #1 Lidded Double Pie Basket   |
| 8" Wide x 8" Long x 12" High | 10" Wide x 10" Long x 8" High |
| #2 Lidded Creel Basket       | #2 Lidded Picnic Basket       |
| 5" Wide x 11" Long x 7" High | 9" Wide x 15" Long x 8" High  |

<sup>\*</sup>Leather hinges and wood swing handles will be on the picnic basket\* Lids offered will be in cherry, walnut or tiger maple.

<sup>\*</sup>Double pie and picnic baskets will have brass hinges and leather straps for the lid with wooden swing handles\*